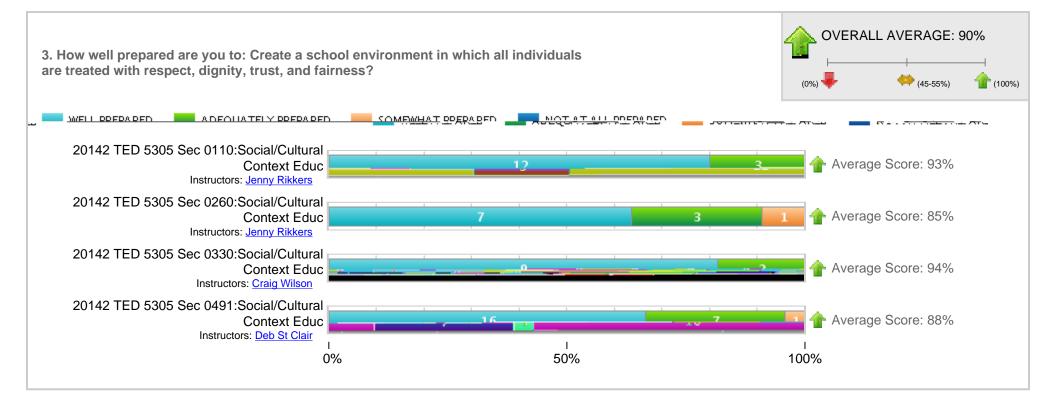

## **Detailed Question Results**

5. In regards to the professional knowledge and skills you need to be successful, how well prepared are you?