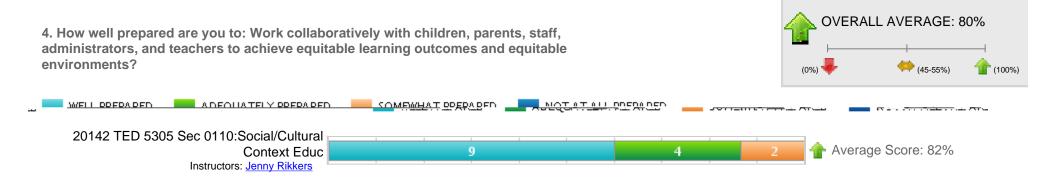

## **Detailed Question Results**

5. In regards to the professional knowledge and skills you need to be successful, how well prepared are you?