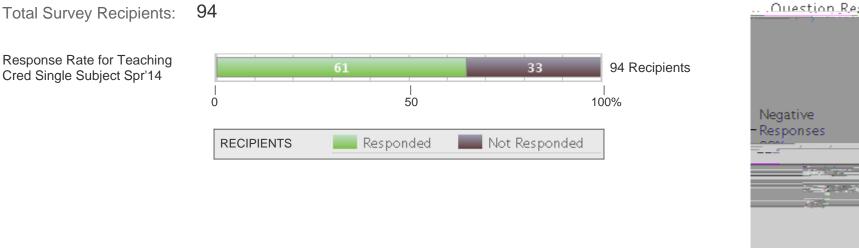

| Included Response Periods:      | Teaching Cred Single Subject Spr'14 |
|---------------------------------|-------------------------------------|
| Compare Results By:             | Course                              |
| Included Courses/Organizations: | All Courses                         |

## **Overall Summary**