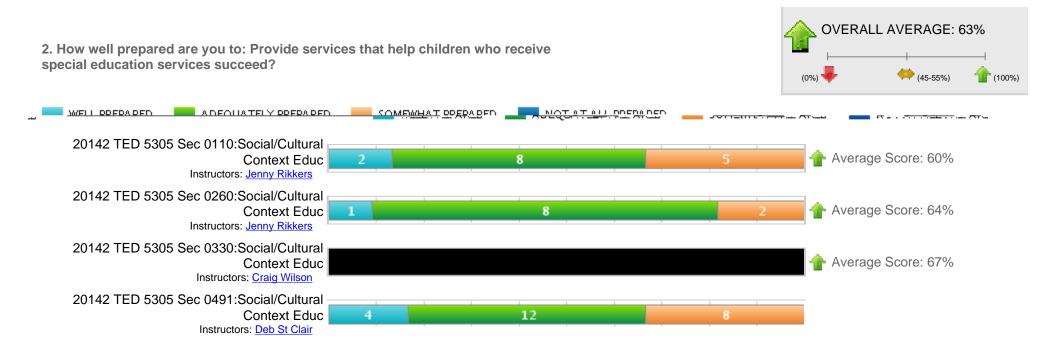

## **Detailed Question Results**

5. In regards to the professional knowledge and skills you need to be successful, how well prepared are you?